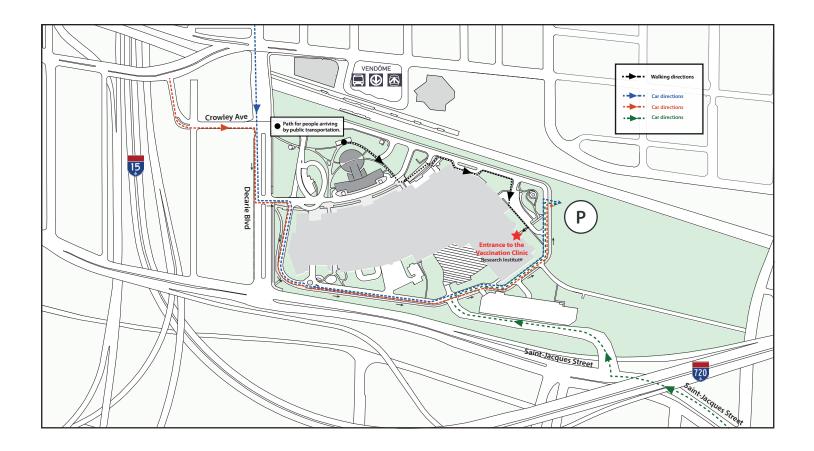

## DIRECTIONS TO YOUR VACCINATION APPOINTMENT AT THE GLEN SITE

The vaccination clinic is located in the Research Institute building at the Glen site: 1001 Decarie Boulevard, Montreal, QC H4A 3J1

**IF ARRIVING BY CAR:** Enter the Glen site by Decarie Blvd, Saint-Jacques St. or Crowley Ave. and follow the signs to the special parking area identified in the map below. Once you have parked, please follow the signs to the door of the vaccination clinic.

**IF ARRIVING BY PUBLIC TRANSPORTATION:** Your destination is Vendôme intermodal station that is accessible by metro, bus, and train. Follow the walking directions indicated on the map below.